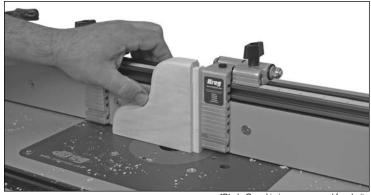

WARNING: This product contains one or more chemicals known to the State of California to cause cancer and birth defects or other reproductive harm. Wash hands after handling.

Blade Guard in image removed for clarity

#### Stop Positioning

Before assembly, determine which side of the blade you will be placing the stop. If you will be placing it on the left side, you will need to put the Stop Arm on the right side of the Stop Base (as shown below). If you will be placing it on the right side, you will need to reverse the stop arm positioning so that you can see how the stop aligns with the measuring tape.