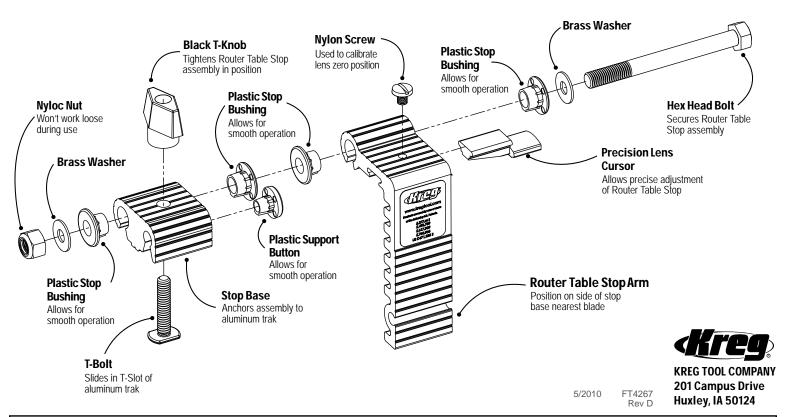

### **Precision Router Table Stop Parts Identification**

| Name                  | Dimensions   | Qty | Part#  |
|-----------------------|--------------|-----|--------|
| Router Table Stop Arr | n            | 1   | FT4263 |
| Precision Lens Curso  | r            | 1   | FT4063 |
| Nyloc Nut             | 5/16" - 24   | 1   | FT4061 |
| Brass Washer          | 5/16"        | 2   | FT4137 |
| Nylon Screw           | 10-32 x 1/4" | 1   | FT4064 |
| Black T-Knob          |              | 1   | DK1313 |

| Name                   | Dimensions            | Qty | Part#  |
|------------------------|-----------------------|-----|--------|
| Hex Head Bolt          | 5/16" - 24 x 3 - 1/4" | 1   | FT4060 |
| Stop Base              |                       | 1   | FT4262 |
| T-Bolt                 | 1/4" - 20 x 1-1/4"    | 1   | FT4212 |
| Plastic Stop Bushing   |                       | 4   | FT4257 |
| Plastic Support Button |                       | 1   | FT4258 |